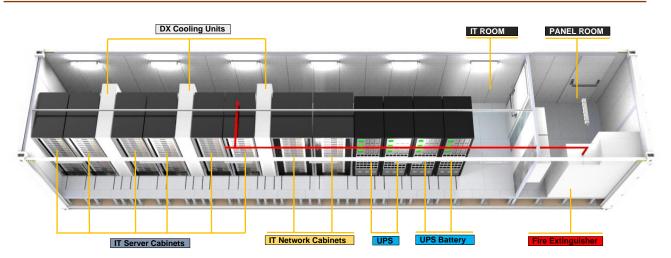

### Introduction

The Mobile Data Center (FDC) is the total solution includes air conditioning, lighting, fire extinguishing, access control, power backup and rack cabinets. System is TierIII compliant.

#### **IT Capacity**

- Up to 6kW per Enclosure
- Up to 8 Racks

#### **Uninterrupted Power**

- 80+80 kVA Modular UPS, (N+N) Configuration
- Low energy consumption, high efficiency
- Easy installation, long battery life

#### Cooling

- Three In-Row Cooling Unit
- N+1 Configuration
- Fully insulated container is not affected by external environment

#### Systems

- Gas-Based Environmentally Friendly Agent for Fire Suspression
- Biometric Access Controls
- Motion Dedection and Sensor-Based Alarm Notification